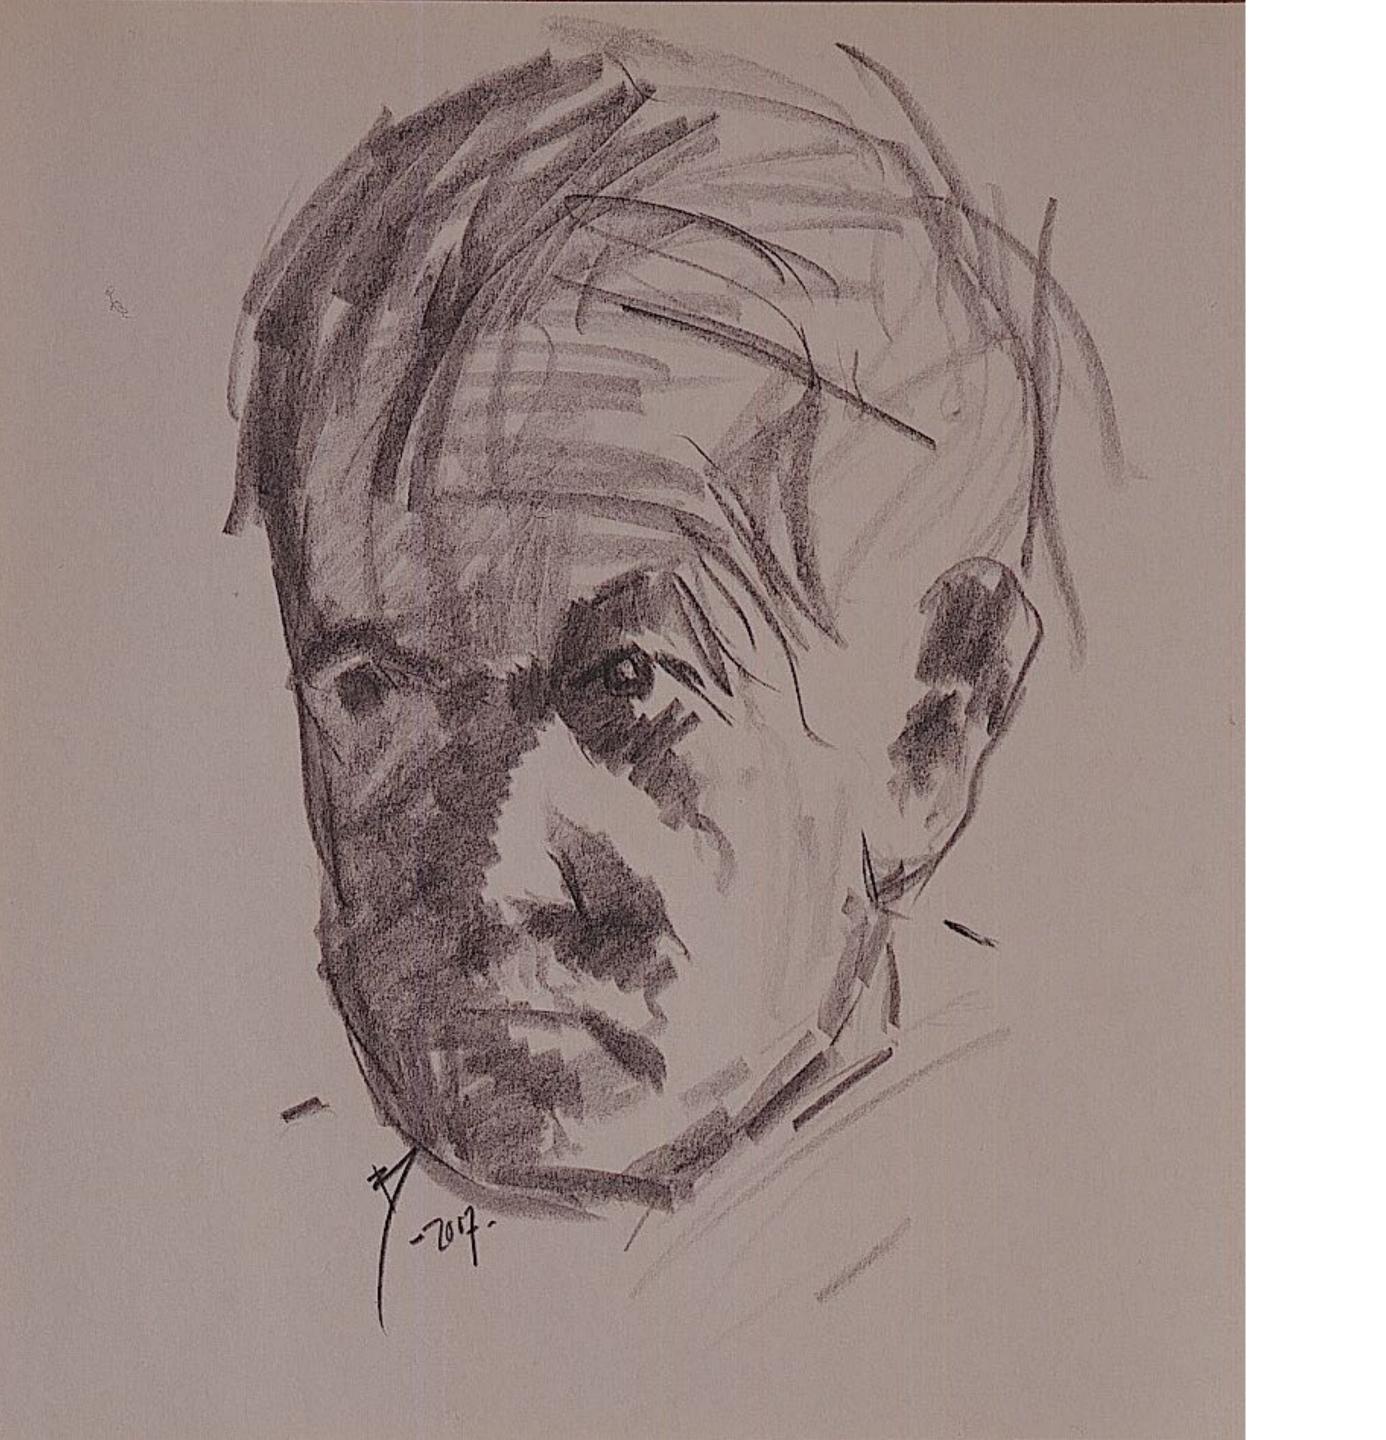

#### Ilusión, 2007

Ink on paper 11.8 x 9.2 in / 30 x 23.5 cm

Trazo, 2007

Pencil on paper 10.6 x 9.2 in / 27 x 23.5 cm