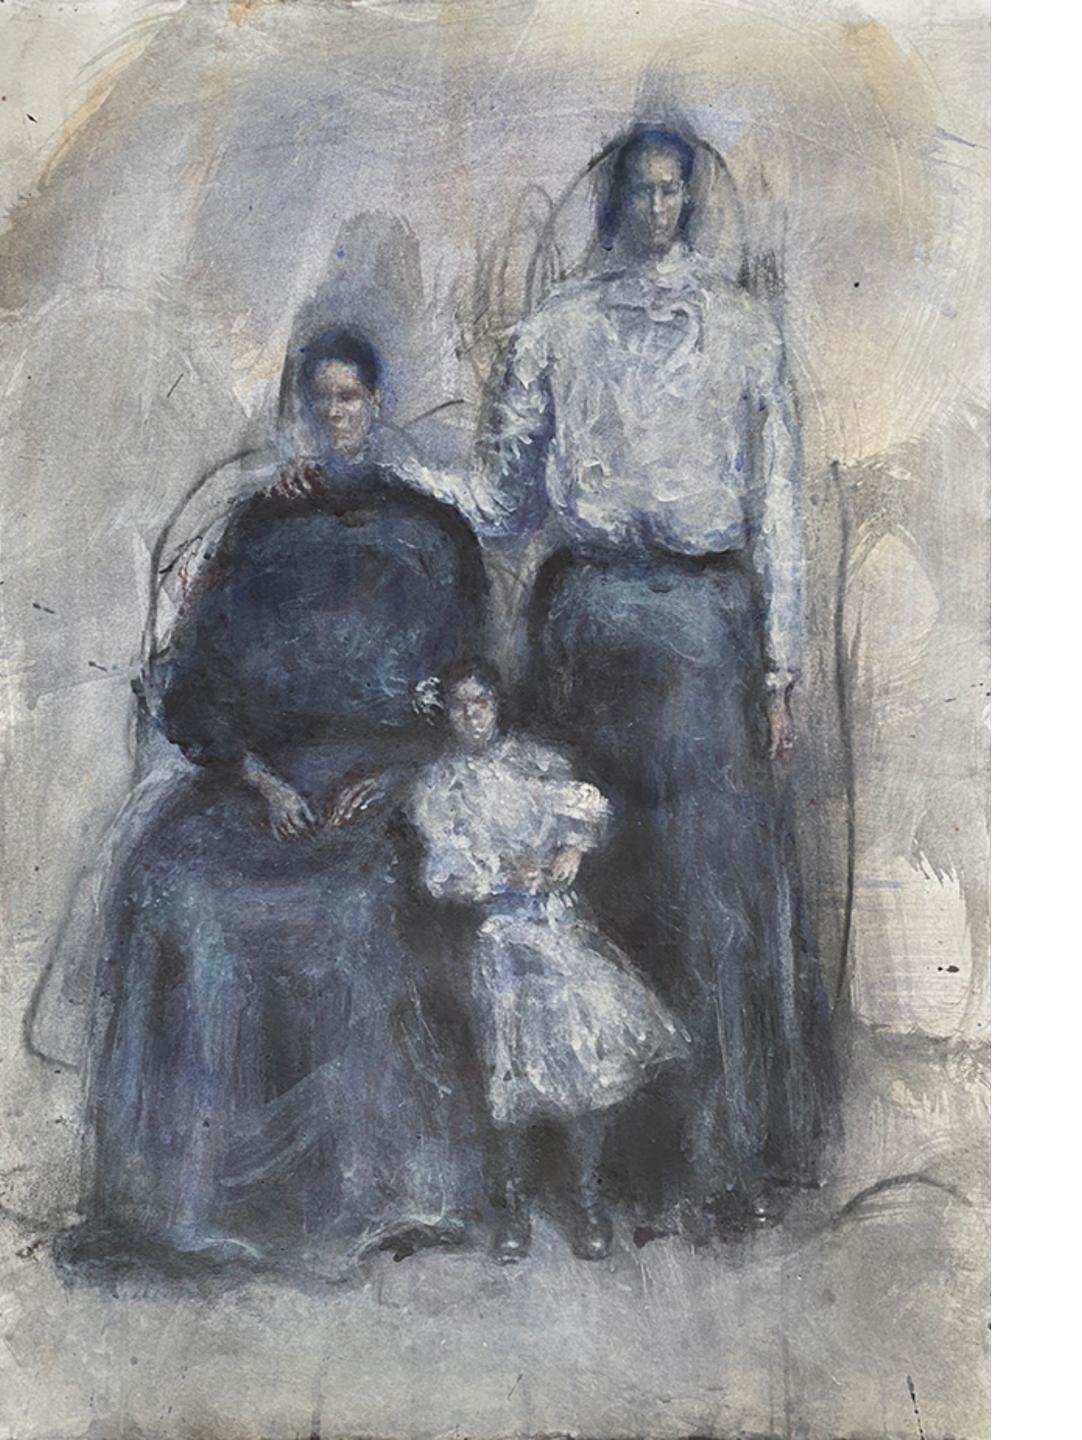

20.3 cm



Rabbit and Bone, 2021

Ink on paper 6 x 7 in / 15.2 x 17.8 cm



The Inner Doubt of the First Communion Girl, 2021

> Ink on paper 5 x 6 in / 12.7 x 15.2 cm



## JUAN CARLOS DEL VALLE

Mexico City, 1975





#### Cabeza, 2007

Pencil on paper 14 x 11.2 in / 35.5 x 28.5 cm



#### Ilusión, 2007

Ink on paper 11.8 x 9.2 in / 30 x 23.5 cm



Trazo, 2007

Pencil on paper 10.6 x 9.2 in / 27 x 23.5 cm



#### Personaje, 2007

Pencil on paper 11.8 x 9 in / 30 x 23 cm



## MICHAEL PEMBERTON



#### Human Reformation Study No. 1, 2021



#### Human Reformation Study No. 2, 2021



#### Human Reformation Study No. 3, 2021



#### Human Reformation Study No. 4, 2021









## PABLO RUE

Mexico City, 1955





#### Una joven, 2020



#### El retrato, 2020



#### Rostro de mujer, 2020



#### Tres generaciones, 2020



## To inquire about any of these artworks, **click here**

#### Please note:

The limited number of works are sold on a first come first serve basis

Artworks are not framed

Shipping and packaging costs are not included