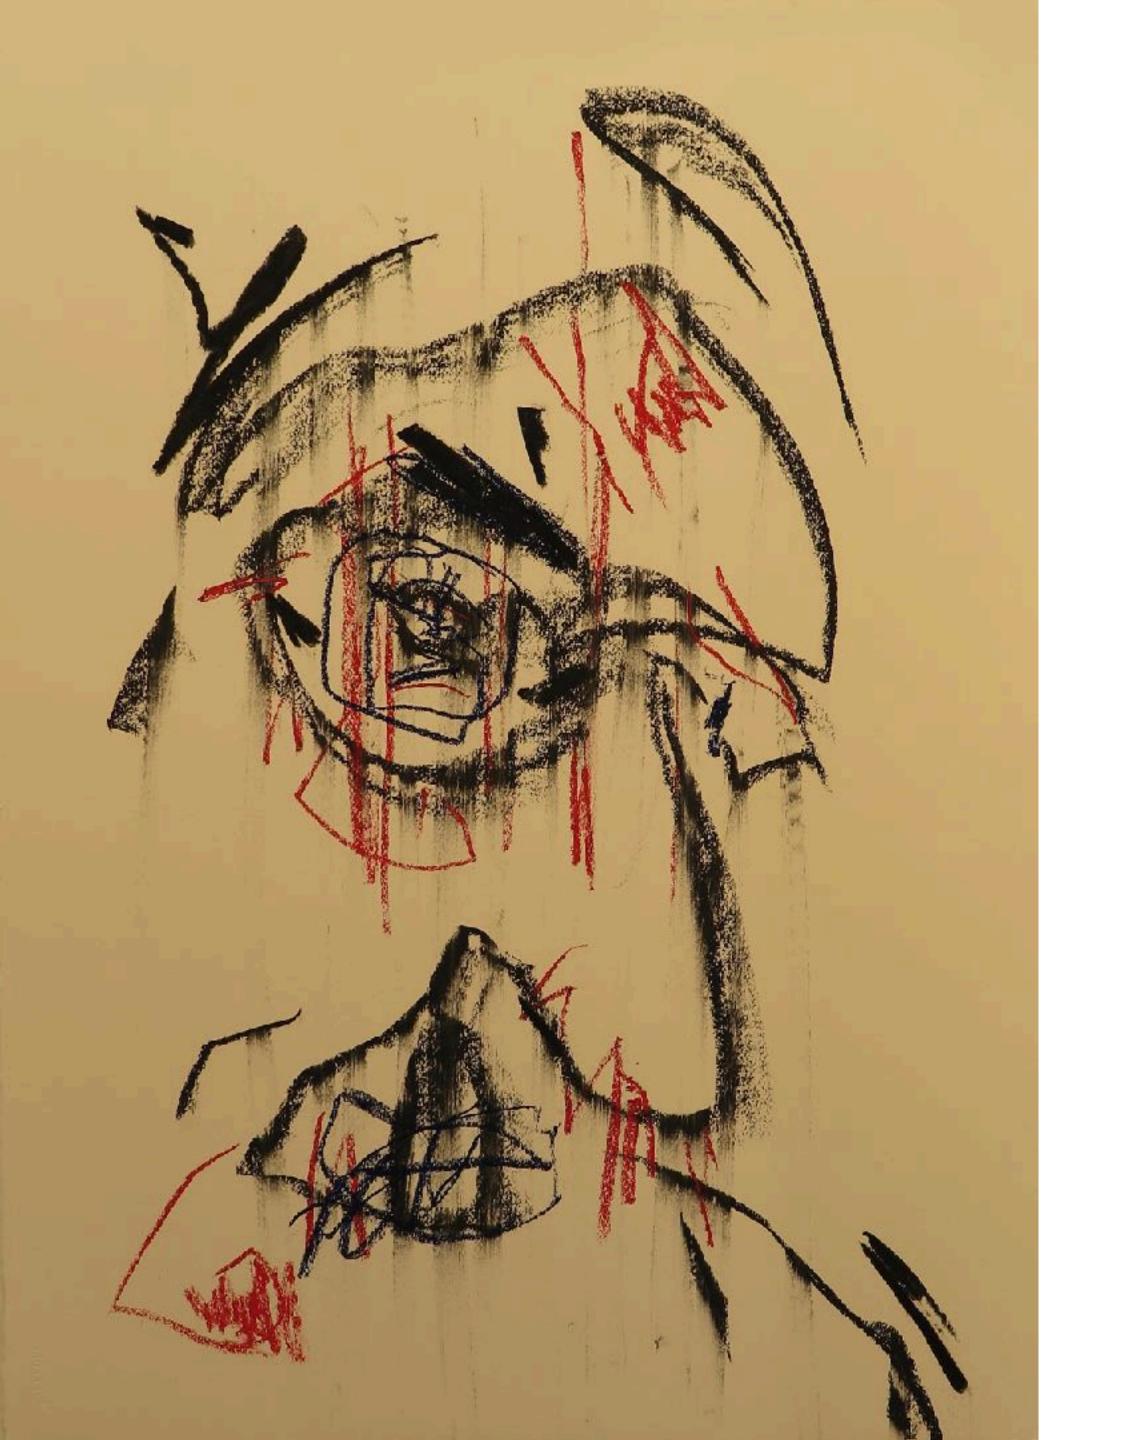

### P A G

ART ADVISORY

# WORKS ON HOLLIDAY SAIF

## SHERRY KERLIN

New York, 1944





#### The Swan, 2021

Ink on paper 6 x 6 in / 15.2 x 15.2 cm



#### Dolly's Bad Dream, 2021

Ink on paper 8 x 8 in / 20.3 x 20.3 cm



Rabbit and Bone, 2021

Ink on paper 6 x 7 in / 15.2 x 17.8 cm



The Inner Doubt of the First Communion Girl, 2021

> Ink on paper 5 x 6 in / 12.7 x 15.2 cm



## JUAN CARLOS DEL VALLE

Mexico City, 1975





#### Cabeza, 2007

Pencil on paper 14 x 11.2 in / 35.5 x 28.5 cm



#### Ilusión, 2007

Ink on paper 11.8 x 9.2 in / 30 x 23.5 cm



Trazo, 2007

Pencil on paper 10.6 x 9.2 in / 27 x 23.5 cm



#### Personaje, 2007

Pencil on paper 11.8 x 9 in / 30 x 23 cm



## MICHAEL PEMBERTON



#### Human Reformation Study No. 1, 2021



#### Human Reformation Study No. 2, 2021



#### Human Reformation Study No. 3, 2021



#### Human Reformation Study No. 4, 2021









## PABLO RUE

Mexico City, 1955





#### Una joven, 2020



#### El retrato, 2020



#### Rostro de mujer, 2020



#### Tres generaciones, 2020



## To inquire about any of these artworks, **click here**

#### Please note:

The limited number of works are sold on a first come first serve basis

Artworks are not framed

Shipping and packaging costs are not included