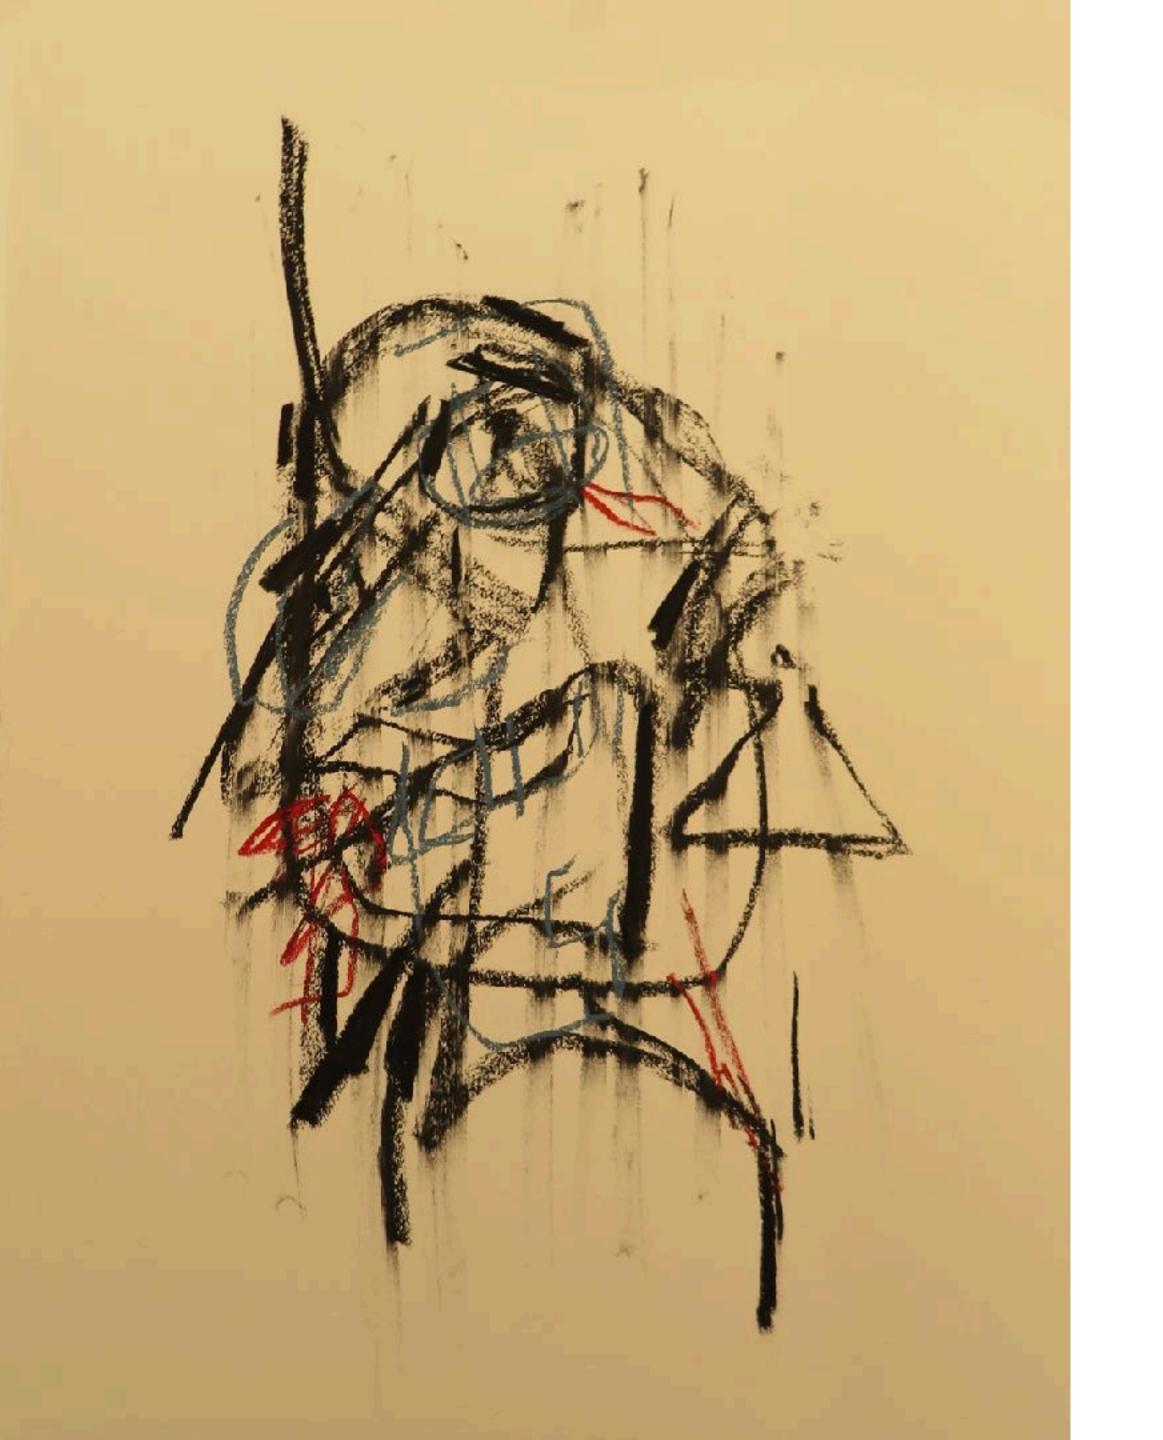

### P A G

ART ADVISORY

# WORKS ON HOLLIDAY SAIF

## SHERRY KERLIN

New York, 1944





#### The Swan, 2021

Ink on paper 6 x 6 in / 15.2 x 15.2 cm



#### Dolly's Bad Dream, 2021

Ink on paper 8 x 8 in / 20.3 x 20.3 cm



Rabbit and Bone, 2021

Ink on paper 6 x 7 in / 15.2 x 17.8 cm



The Inner Doubt of the First Communion Girl, 2021

> Ink on paper 5 x 6 in / 12.7 x 15.2 cm



## JUAN CARLOS DEL VALLE

Mexico City, 1975





#### Cabeza, 2007

Pencil on paper 14 x 11.2 in / 35.5 x 28.5 cm



#### Ilusión, 2007

Ink on paper 11.8 x 9.2 in / 30 x 23.5 cm



Trazo, 2007

Pencil on paper 10.6 x 9.2 in / 27 x 23.5 cm



#### Personaje, 2007

Pencil on paper 11.8 x 9 in / 30 x 23 cm



## MICHAEL PEMBERTON



#### Human Reformation Study No. 1, 2021



#### Human Reformation Study No. 2, 2021



#### Human Reformation Study No. 3, 2021



#### Human Reformation Study No. 4, 2021









## PABLO RUE

Mexico City, 1955





#### Una joven, 2020



#### El retrato, 2020



#### Rostro de mujer, 2020



#### Tres generaciones, 2020



## To inquire about any of these artworks, **click here**

#### Please note:

The limited number of works are sold on a first come first serve basis

Artworks are not framed

Shipping and packaging costs are not included