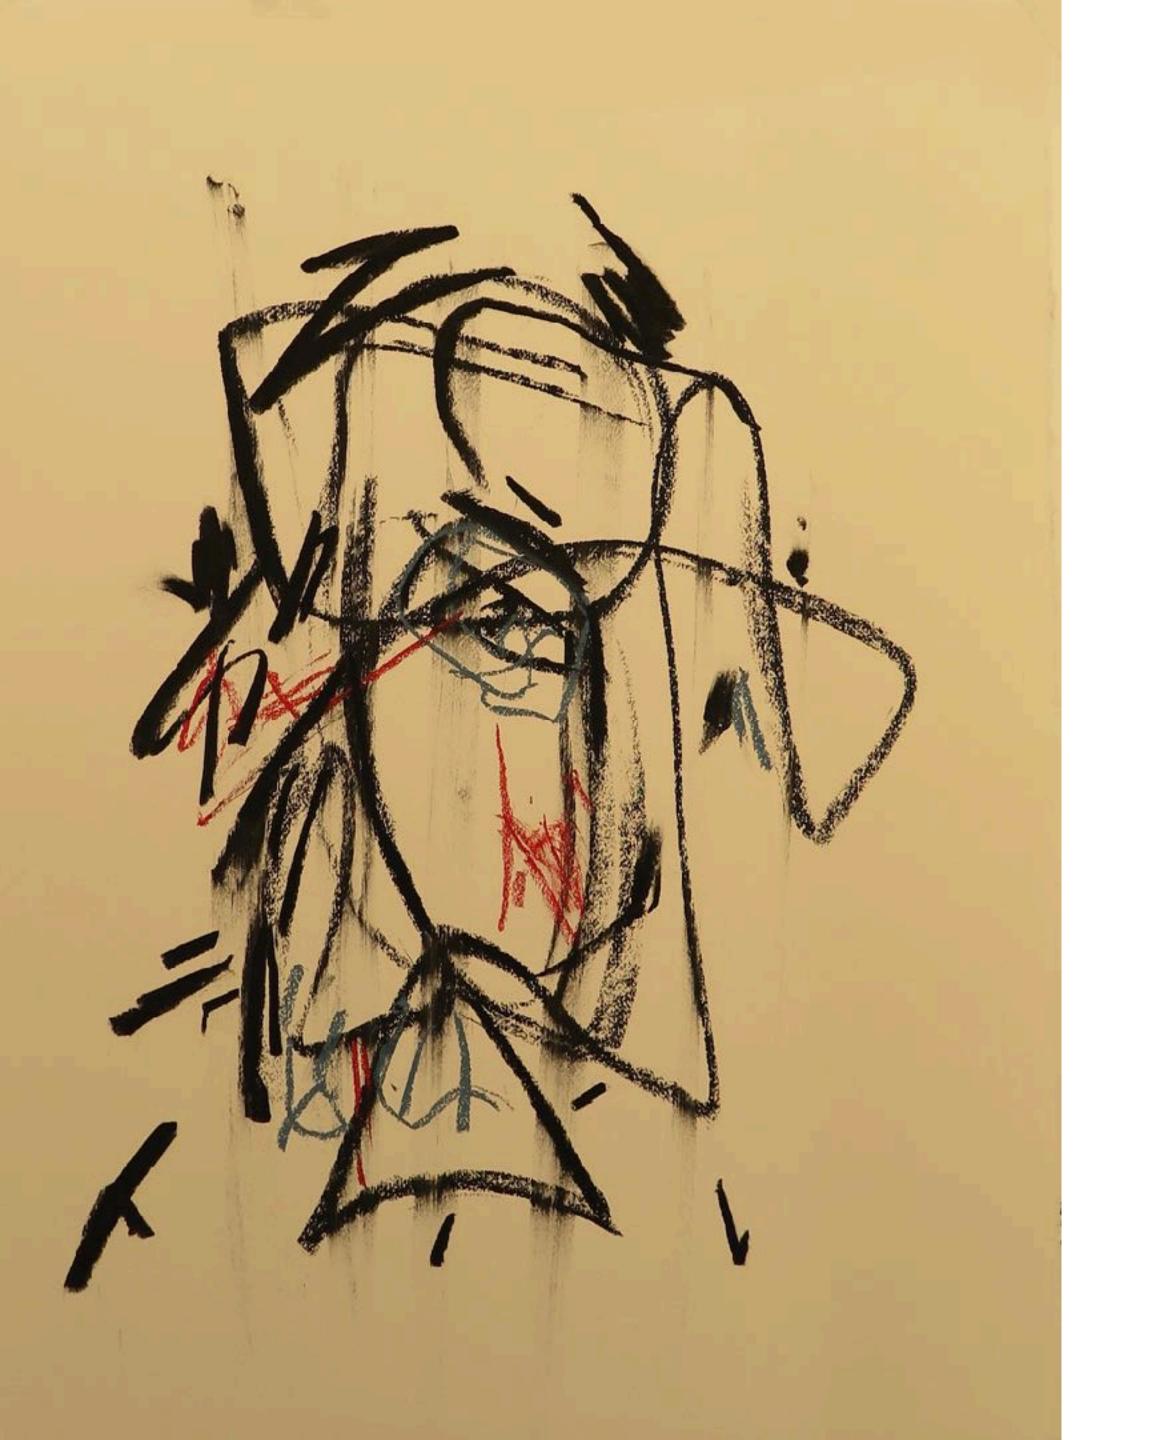

IF

## SHERRY KERLIN

New York, 1944





#### The Swan, 2021

Ink on paper 6 x 6 in / 15.2 x 15.2 cm



#### Dolly's Bad Dream, 2021

Ink on paper 8 x 8 in / 20.3 x 20.3 cm



Rabbit and Bone, 2021

Ink on paper 6 x 7 in / 15.2 x 17.8 cm



The Inner Doubt of the First Communion Girl, 2021

> Ink on paper 5 x 6 in / 12.7 x 15.2 cm



## JUAN CARLOS DEL VALLE

Mexico City, 1975





#### Cabeza, 2007

Pencil on paper 14 x 11.2 in / 35.5 x 28.5 cm



#### Ilusión, 2007

Ink on paper 11.8 x 9.2 in / 30 x 23.5 cm



Trazo, 2007

Pencil on paper 10.6 x 9.2 in / 27 x 23.5 cm



#### Personaje, 2007

Pencil on paper 11.8 x 9 in / 30 x 23 cm



## MICHAEL PEMBERTON



#### Human Reformation Study No. 1, 2021



#### Human Reformation Study No. 2, 2021



#### Human Reformation Study No. 3, 2021



#### Human Reformation Study No. 4, 2021









## PABLO RUE

Mexico City, 1955





#### Una joven, 2020



#### El retrato, 2020



#### Rostro de mujer, 2020



#### Tres generaciones, 2020



## To inquire about any of these artworks, **click here**

#### Please note:

The limited number of works are sold on a first come first serve basis

Artworks are not framed

Shipping and packaging costs are not included