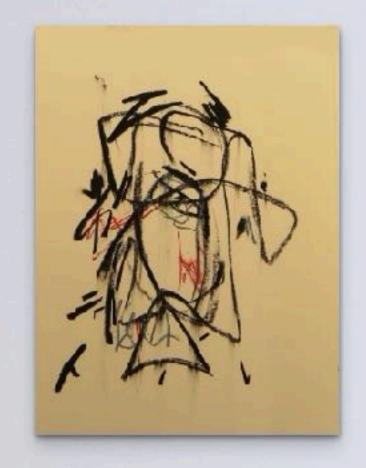

Swan, 2021

Ink on paper 6 x 6 in / 15.2 x 15.2 cm



#### Dolly's Bad Dream, 2021

Ink on paper 8 x 8 in / 20.3 x 20.3 cm



Rabbit and Bone, 2021

Ink on paper 6 x 7 in / 15.2 x 17.8 cm



The Inner Doubt of the First Communion Girl, 2021

> Ink on paper 5 x 6 in / 12.7 x 15.2 cm



## JUAN CARLOS DEL VALLE

Mexico City, 1975





#### Cabeza, 2007

Pencil on paper 14 x 11.2 in / 35.5 x 28.5 cm



#### Ilusión, 2007

Ink on paper 11.8 x 9.2 in / 30 x 23.5 cm



Trazo, 2007

Pencil on paper 10.6 x 9.2 in / 27 x 23.5 cm



#### Personaje, 2007

Pencil on paper 11.8 x 9 in / 30 x 23 cm



## MICHAEL PEMBERTON



#### Human Reformation Study No. 1, 2021



#### Human Reformation Study No. 2, 2021



#### Human Reformation Study No. 3, 2021



#### Human Reformation Study No. 4, 2021









## PABLO RUE

Mexico City, 1955





#### Una joven, 2020



#### El retrato, 2020



#### Rostro de mujer, 2020



#### Tres generaciones, 2020



## To inquire about any of these artworks, **click here**

#### Please note:

The limited number of works are sold on a first come first serve basis

Artworks are not framed

Shipping and packaging costs are not included