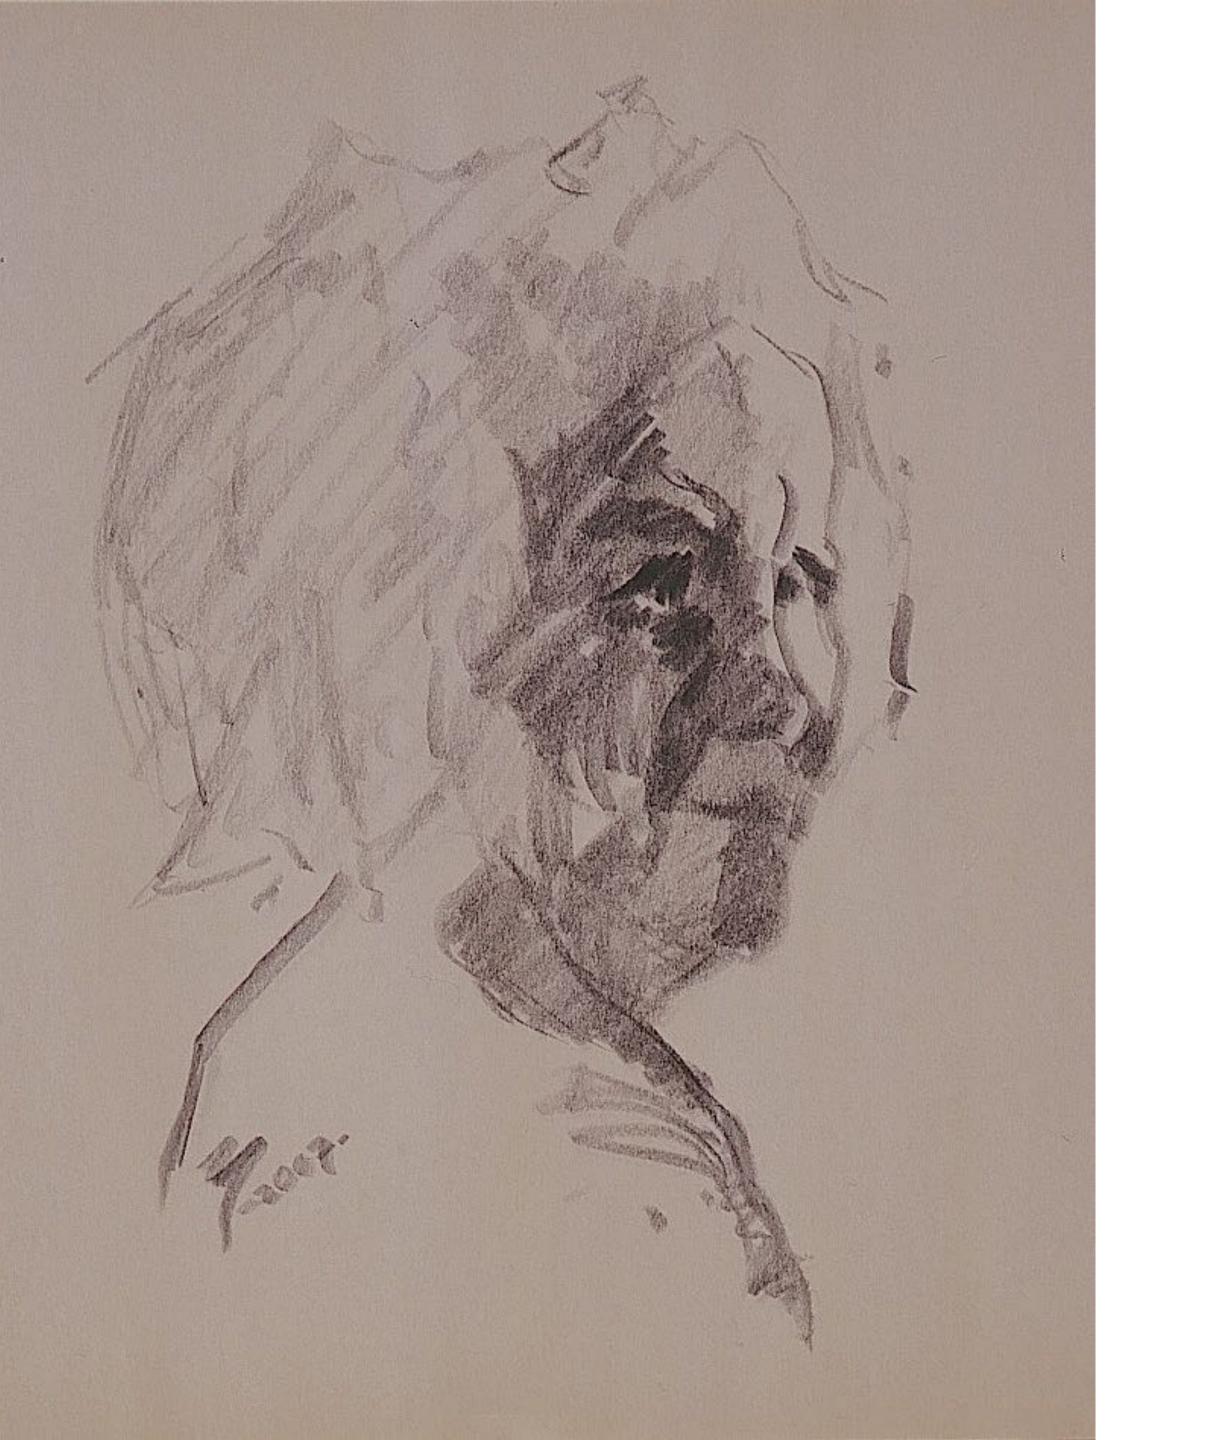

### P A G

ART ADVISORY

# WORKS ON HOLLIDAY SAIF

## SHERRY KERLIN

New York, 1944





#### The Swan, 2021

Ink on paper 6 x 6 in / 15.2 x 15.2 cm



#### Dolly's Bad Dream, 2021

Ink on paper 8 x 8 in / 20.3 x 20.3 cm



Rabbit and Bone, 2021

Ink on paper 6 x 7 in / 15.2 x 17.8 cm



The Inner Doubt of the First Communion Girl, 2021

> Ink on paper 5 x 6 in / 12.7 x 15.2 cm



## JUAN CARLOS DEL VALLE

Mexico City, 1975





#### Cabeza, 2007

Pencil on paper 14 x 11.2 in / 35.5 x 28.5 cm



#### Ilusión, 2007

Ink on paper 11.8 x 9.2 in / 30 x 23.5 cm



Trazo, 2007

Pencil on paper 10.6 x 9.2 in / 27 x 23.5 cm



#### Personaje, 2007

Pencil on paper 11.8 x 9 in / 30 x 23 cm



## MICHAEL PEMBERTON



#### Human Reformation Study No. 1, 2021



#### Human Reformation Study No. 2, 2021



#### Human Reformation Study No. 3, 2021



#### Human Reformation Study No. 4, 2021









## PABLO RUE

Mexico City, 1955





#### Una joven, 2020



#### El retrato, 2020



#### Rostro de mujer, 2020



#### Tres generaciones, 2020



## To inquire about any of these artworks, **click here**

#### Please note:

The limited number of works are sold on a first come first serve basis

Artworks are not framed

Shipping and packaging costs are not included